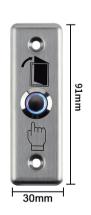

## Specifications

| EB-12:              | Without LED                         | Mechanical Life:    | 1000000 tested            |
|---------------------|-------------------------------------|---------------------|---------------------------|
| EB-12A:             | With LED                            | Suitable for Door:  | Hollow Door               |
| Dimensions:         | 91Lx30Wx20H(mm)                     | Operating temp:     | -10°C ~ 55°C (14°F-131°F) |
| Standard Structure: | Stainless steel Panel, Steel Button | Operating Humidity: | 0-95% (non- condensing)   |
| Current Rating:     | 3A,36VDC Max                        | Weight:             | 0.1kg                     |
| Output Contact:     | NC\COM                              | Standard Packing:   | 70pcs                     |

### Dimension