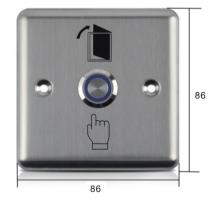

## Specifications

| EB-12:              | Without LED                         | Mechanical Life:    | 1000000 tested            |
|---------------------|-------------------------------------|---------------------|---------------------------|
| EB-12A:             | With LED                            | Suitable for Door:  | Hollow Door               |
| Dimensions:         | 91Lx30Wx20H(mm)                     | Operating temp:     | -10°C ~ 55°C (14°F-131°F) |
| Standard Structure: | Stainless steel Panel, Steel Button | Operating Humidity: | 0-95% (non- condensing)   |
| Current Rating:     | 3A,36VDC Max                        | Weight:             | 0.1kg                     |
| Output Contact:     | NC\COM                              | Standard Packing:   | 70pcs                     |

### Dimension